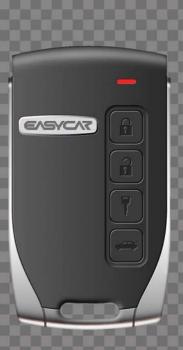

# 1Way Remote: RE3

#### **BASIC SET UP Alarm (MODEL: E3-A)**

Card style 1 way,
very elegant style with nickel
chrome coating frame.
High-end features as start button,
smart door,
smart key system is available