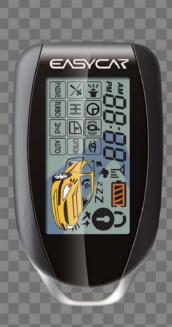

### **OLED Remote: RE9**

#### **BASIC SET UP Alarm (MODEL: E9-A)**

Both Text menu & icon appears for EASY USE, Card type two way full OLED, rechargeable with computer **USB/Vehicle cigar jack, Built-in Antenna** 