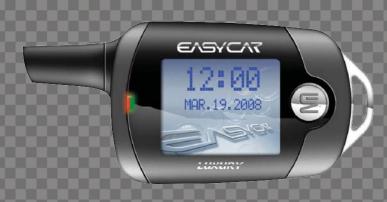

# TFT LCD Remote: R7000

#### **BASIC SET UP Alarm (MODEL: E702-A)**

TFT LCD Full Color,
with easy to use scroll down
menus and choose.
Contoured body .
Long time steady seller since 2008