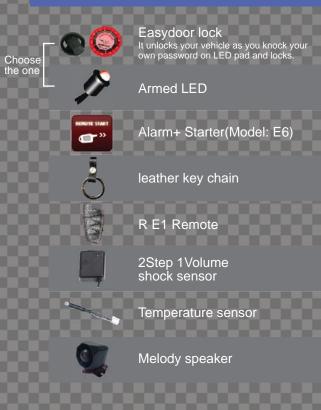

# LCD Remote: RE6

#### **BASIC SET UP Alarm (MODEL: E6-A)**

Wide screen LCD with contoured body design, it became hot seller since it was launched in 2012

#### Easydoor lock

It unlocks your vehicle as you knock your own password on LED pad and locks.

Armed LED

Alarm+ Starter(Model: E9)

Alarm+Starter

+Start button(Model: E9-B)

Remote leather case

Cigar jack charger

R E1 remote

2Step 1Volume shock sensor

Temperature sensor

Melody speaker