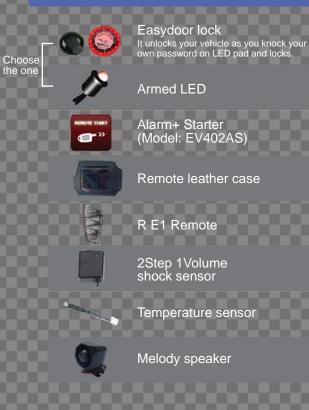

# LCD Remote: R5300

#### **BASIC SET UP Alarm (MODEL: EV402A)**

Wide screen LCD. Since 2007, it has been long time seller in our dealer's territory.

Black/ Ivory color is available

#### Easydoor lock

It unlocks your vehicle as you knock your own password on LED pad and locks.

Armed LED

Alarm+ Starter(Model: E9)

Alarm+Starter

+Start button(Model: E9-B)

Remote leather case

Cigar jack charger

R E1 remote

2Step 1Volume shock sensor

Temperature sensor

Melody speaker