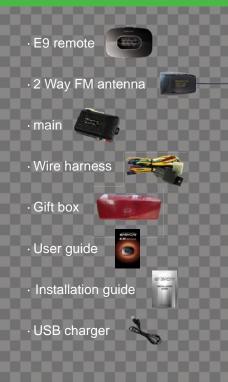

#### **BASIC SET UP Alarm (MODEL: E9-A)**

Both Text menu & icon appears for EASY USE, Card type two way full OLED, rechargeable with computer **USB/Vehicle cigar jack, Built-in Antenna** 

# Start Button Module: \$1

- \* The Smart Choice to change your key type vehicle to Start button one.
- \* Using with After-market car alarm or car factory remote available

**\*Set includes : Start button · Main controller · Wire harness** 