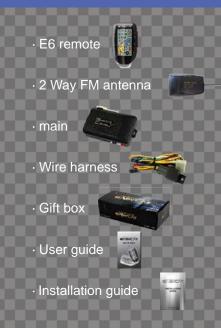

# Start Button Module: \$1

- \* The Smart Choice to change your key type vehicle to Start button one.
- \* Using with After-market car alarm or car factory remote available

**\*Set includes : Start button · Main controller · Wire harness** 