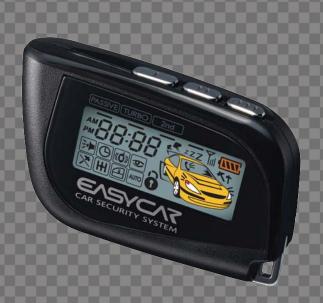

# LCD Remote: RE5

#### **BASIC SET UP Alarm (MODEL: E5-A)**

Economic way to share the design of R 7000 remote, except for the display with LCD