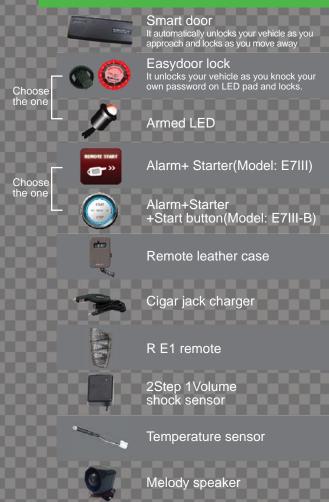

#### Smart door

It automatically unlocks your vehicle as you approach and locks as you move away

the one

Choose the one

#### Easydoor lock

It unlocks your vehicle as you knock your own password on LED pad and locks.

Armed LED

Alarm+ Starter(Model: E9)

Alarm+Starter

+Start button(Model: E9-B)

Remote leather case

Cigar jack charger

R E1 remote

2Step 1Volume shock sensor

Temperature sensor

Melody speaker

#### **Optional Features By YOUR Choice**

Alarm+ Starter(Model: E1)

Armed LED

2Step 1Volume shock sensor

Melody speaker

Water-proof 1 way remote, featuring coarse texture, and innovative button layout