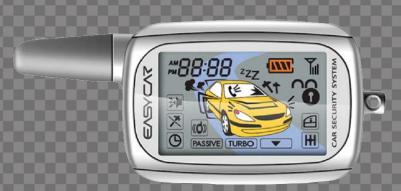

# Color LCD Remote: RE7III

#### **BASIC SET UP Alarm (MODEL: E7III-A)**

Dual Screen,
Card type two way full color LCD,
rechargeable with computer
USB/Vehicle cigar jack,
Built-in Antenna

#### **Optional Features By YOUR Choice**

\*\*Basic Set up Alarm (Model:E7III-A) has the following features: FM/433.92Mhz · Arm (Door Lock) · Disarm (Door Unlock) Aux output · Driving Door Lock · Ignition kill · Panic Mode · Passive · Query Function · Start kill · Time to rearm Trunk Release · Valet · Vibration