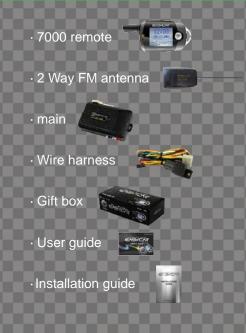

# TFT LCD Remote: R7000

#### **BASIC SET UP Alarm (MODEL: E702-A)**

TFT LCD Full Color,
with easy to use scroll down
menus and choose.
Contoured body .
Long time steady seller since 2008

#### **Optional Features By YOUR Choice**

Melody speaker