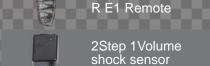

# 1Way Remote: RE1

#### **BASIC SET UP Alarm (MODEL: E1-A)**

#### **Optional Features By YOUR Choice**

Alarm+ Starter(Model: E1)

Armed LED

2Step 1Volume shock sensor

Melody speaker

Water-proof 1 way remote, featuring coarse texture, and innovative button layout