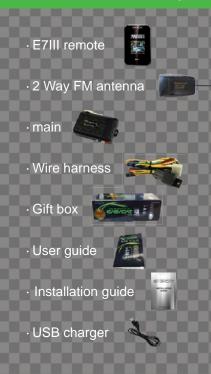

#### **BASIC SET UP Alarm (MODEL: E9-A)**

Both Text menu & icon appears for EASY USE, Card type two way full OLED, rechargeable with computer **USB/Vehicle cigar jack, Built-in Antenna** 

#### Smart door

It automatically unlocks your vehicle as you approach and locks as you move away

the one

Choose the one

#### Easydoor lock

It unlocks your vehicle as you knock your own password on LED pad and locks.

Armed LED

Alarm+ Starter(Model: E9)

Alarm+Starter

+Start button(Model: E9-B)

Remote leather case

Cigar jack charger

R E1 remote

2Step 1Volume shock sensor

Temperature sensor

Melody speaker