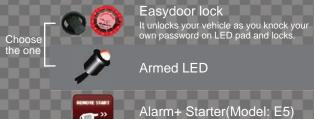

#### Smart door

It automatically unlocks your vehicle as you approach and locks as you move away

the one

Choose the one

#### Easydoor lock

It unlocks your vehicle as you knock your own password on LED pad and locks.

Armed LED

Alarm+ Starter(Model: E9)

Alarm+Starter

+Start button(Model: E9-B)

Remote leather case

Cigar jack charger