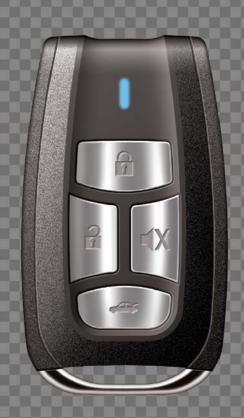

# 1Way Remote: RT1

#### **Set elements (MODEL: T1-A)**

About excellent contoured body design, built in Antenna style and as decent coverage as AM (up to 200meters),T1 has it all!