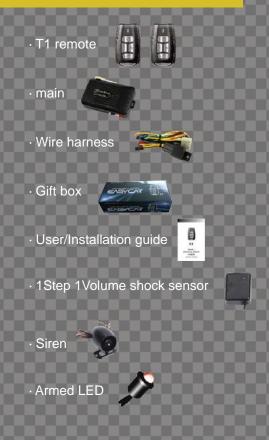

# 1Way Remote: RT1

#### **Set elements (MODEL: T1-A)**

About excellent contoured body design, built in Antenna style and as decent coverage as AM (up to 200meters),T1 has it all!