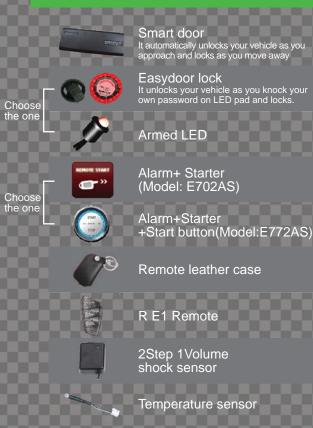

#### **Optional Features By YOUR Choice**

#### Smart door

It automatically unlocks your vehicle as you approach and locks as you move away

the one

Choose the one

#### Easydoor lock

It unlocks your vehicle as you knock your own password on LED pad and locks.

Armed LED

Alarm+ Starter(Model: E9)

Alarm+Starter

+Start button(Model: E9-B)

Remote leather case

Cigar jack charger

R E1 remote

2Step 1Volume shock sensor

Temperature sensor

Melody speaker