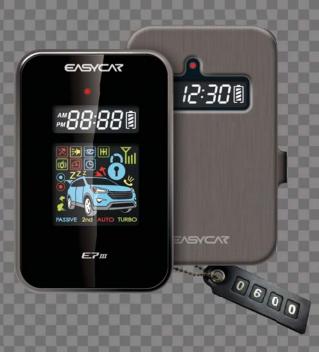

#### **BASIC SET UP Alarm (MODEL: E7III-A)**

Dual Screen,
Card type two way full color LCD,
rechargeable with computer
USB/Vehicle cigar jack,
Built-in Antenna

#### **Optional Features By YOUR Choice**

\*\*Basic Set up Alarm (Model:E7III-A) has the following features: FM/433.92Mhz · Arm (Door Lock) · Disarm (Door Unlock) Aux output · Driving Door Lock · Ignition kill · Panic Mode · Passive · Query Function · Start kill · Time to rearm Trunk Release · Valet · Vibration