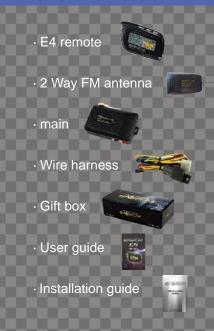

# LCD Remote: RE4

#### **BASIC SET UP Alarm (MODEL: E4-A)**

World first card type
LCD featuring 1.5AAA battery.
Built-In antenna.
Three button option Black/Ivory
color is available