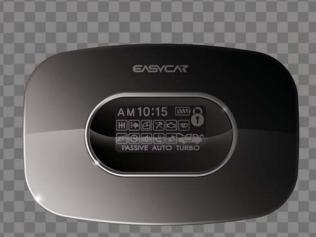

### **OLED Remote: RE9**

#### **BASIC SET UP Alarm (MODEL: E9-A)**

Both Text menu & icon appears for EASY USE, Card type two way full OLED, rechargeable with computer **USB/Vehicle cigar jack, Built-in Antenna** 