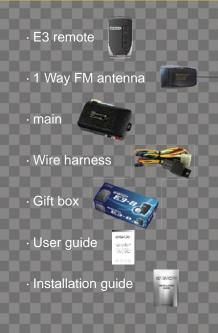

# 1Way Remote: RE3

#### **BASIC SET UP Alarm (MODEL: E3-A)**

Card style 1 way,
very elegant style with nickel
chrome coating frame.
High-end features as start button,
smart door,
smart key system is available