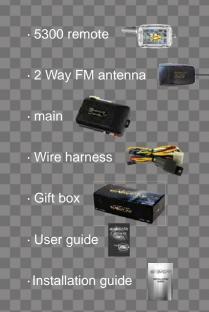

# LCD Remote: R5300

#### **BASIC SET UP Alarm (MODEL: EV402A)**

Wide screen LCD. Since 2007, it has been long time seller in our dealer's territory.

Black/ Ivory color is available