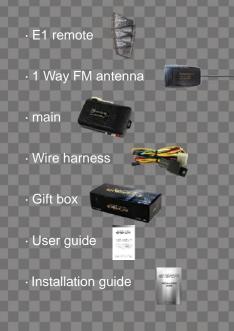

# 1Way Remote: RE1

#### **BASIC SET UP Alarm (MODEL: E1-A)**

#### **Optional Features By YOUR Choice**

Alarm+ Starter(Model: E1)

Armed LED

2Step 1Volume shock sensor

Melody speaker

Water-proof 1 way remote, featuring coarse texture, and innovative button layout