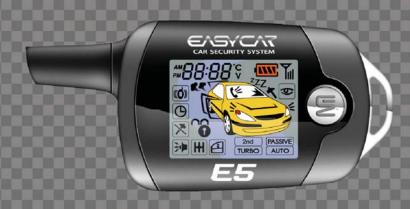

# LCD Remote: RE5

#### **BASIC SET UP Alarm (MODEL: E5-A)**

Economic way to share the design of R 7000 remote, except for the display with LCD