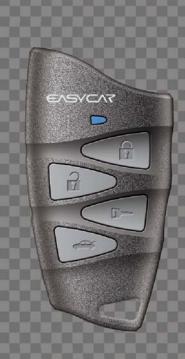

# 1Way Remote: RE3

#### **BASIC SET UP Alarm (MODEL: E3-A)**

Card style 1 way,
very elegant style with nickel
chrome coating frame.
High-end features as start button,
smart door,
smart key system is available