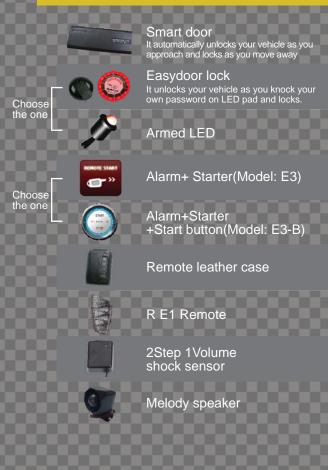

#### Smart door

It automatically unlocks your vehicle as you approach and locks as you move away

the one

Choose the one

#### Easydoor lock

It unlocks your vehicle as you knock your own password on LED pad and locks.

Armed LED

Alarm+ Starter(Model: E9)

Alarm+Starter

+Start button(Model: E9-B)

Remote leather case

Cigar jack charger

R E1 remote

2Step 1Volume shock sensor

Temperature sensor

Melody speaker