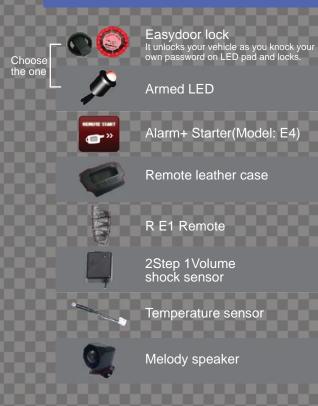

#### Easydoor lock

It unlocks your vehicle as you knock your own password on LED pad and locks.

Armed LED

Alarm+ Starter(Model: E9)

Alarm+Starter

+Start button(Model: E9-B)

Remote leather case

Cigar jack charger

R E1 remote

2Step 1Volume shock sensor

Temperature sensor

Melody speaker